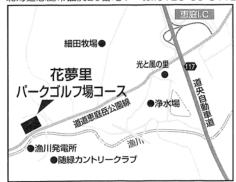

#### 誰でも気軽に参加していただけるパークゴルフの祭典。

昨年ご好評をいただいたパークゴルフフェスティバルは 今年、さらにスケールアップして花夢里パークゴルフコースにて開催致します。 お楽しみも盛り沢山、ご家族で、グループで、どうぞお気軽にご参加ください。

**開催日時: 7月20(土)·21日(日)** ※雨天決行

開催場所:花夢里パークゴルフコース(北海道 恵庭市)

#### 花夢里パークゴルフコース

北海道恵庭市盤尻20番地7 tel.0123-35-3112

土日を通して、花夢里コースのイベント会場では「花と暮らし展」、昨年希望が多かっ た試飲・試食・販売ができる「道内各地の物産・観光展」、子供達の大小遊具祭り出店 (金魚釣り・ヨーヨー釣り・綿あめ等) がでる「キッズコーナー」、「PGのクラブやグ ッズの展示・販売コーナー・PG歴史展」を開催。また、新たな企画として、土曜日に OL・女子大生対象の「レディース杯」PG大会、PGクイーンを選出、日曜日には家 族対象の「ファミリー大会」を開催致します。