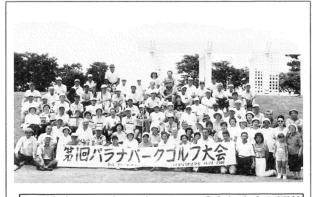

~パークゴルフの話題いろいろ~

ブラジルで盛大な大会が開催 PG渡伯して2年、 第1回パラナPG大会が12月16日に、グラッシ オーザPG場で開かれ、近隣国のパラグアイから 21 人をはじめ、地元パラナ州からも各地のPG愛好者 (写真上)が集まり、81人が競い合った。大会は普 及が1年早かったパラグアイが上位独占となったが、 大会場の広く整備されたコース(写真下)にコース 造りの勉強していく参加者もいて、「有意義な大会だ った」との声が選手から聞かれた。(吉井篤さんより)