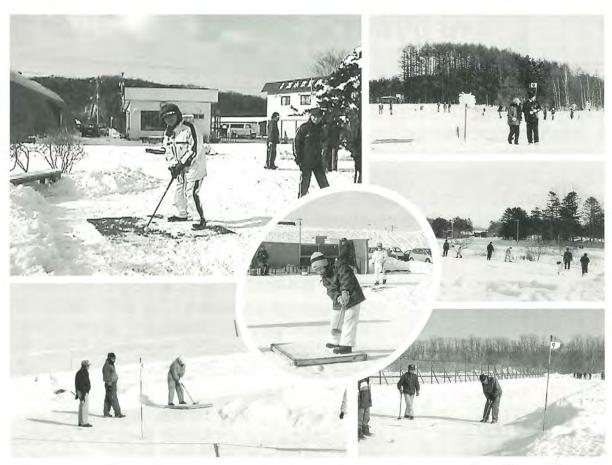

## 幕別高校とパークゴルフ

平成10年に本校が「いきいきとした魅力ある高校づくり推進事業」の奨励校となり、地域の特性、教育力を生かした教育活動はどのようなことがあるか検討した。当然、幕別町はパークゴルフの発祥の地である。どのような形で導入をするか話し合われ体育と学年(1年生)が連携して実施することになった。本校のPTA副会長であった前多寿さんのご協力もあり、パークゴルフ協会の方々にも参加していただけることとなり、また、パークゴルフについての歴史、ルール等について説明してもらうなどして地域の協力もあり計画が出来上がった。

当初、生徒はパークゴルフを安易に考えていたところがあったが、プレーをしてみると予想に反

して難しく、様々なコース(サーモン、つつじなど)があることに驚き、指導員の技術の高さに驚かされていた(指導員28人、1チーム生徒3人+指導員1人)。また、指導員の方々に丁寧に指導してもらい生徒の反応もよく、異世代との交流という面ですばらしいものであった。教員の反省のなかで、36ホールは長すぎるのではないかという反省もあったが、ゲーム終了後もプレーする生徒があらわれるほどであった。このことから11年度以降も36ホールで実施、指導員の方々とより一層の交流を図るため昼食(ジンギスカン)を一緒にとることとし交流を深めることになった。

さらに、体育の授業の中でもパークゴルフが導入されること となり、本校の教育活動のなかに定着してきている。

今後、「総合的な学習の時間」など体験的学習などが重要視されていくなかで、地域の教育力、特性を生かしたこうした活動をどう教育に取り入れていくか、学校に課せられた重要な課題である。

【 北海道幕別高等学校 川辺洋一教諭 記 】

IPGAニュース19号(平成11年1月発行)よい