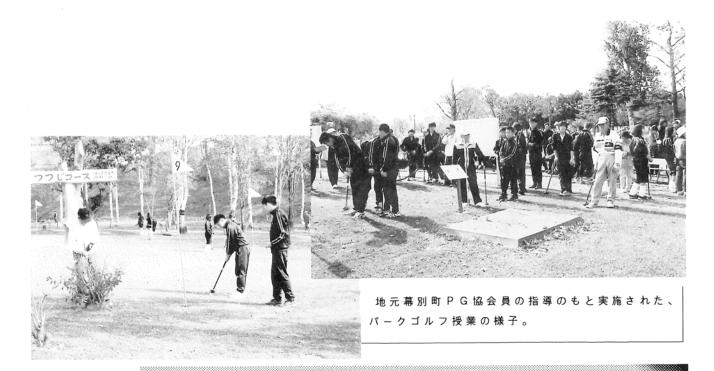

## 幕別高校とパークゴルフ

平成10年に本校が「いきいきとした魅力ある高校づくり推進事業」の奨励校となり、地域の特性、教育力を生かした教育活動はどのようなことがあるか検討した。当然、幕別町はパークゴルフの発祥の地である。どのような形で導入をするか話し合われ体育と学年(1年生)が連携して実施することになった。本校のPTA副会長であった前多寿さんのご協力もあり、パークゴルフ協会の方々にも参加していただけることとなり、また、パークゴルフについての歴史、ルール等について説明してもらうなどして地域の協力もあり計画が出来上がった。

当初、生徒はパークゴルフを安易に考えていたところがあったが、プレーをしてみると予想に反

して難しく、様々なコース(サーモン、つつじなど)があることに驚き、指導員の技術の高さに驚かされていた(指導員28人、1チーム生徒3人+指導員1人)。また、指導員の方々に丁寧に指導してもらい生徒の反応もよく、異世代との交流という面ですばらしいものであった。教員の反省のなかで、36ホールは長すぎるのではないかという反省もあったが、ゲーム終了後もプレーする生徒があらわれるほどであった。このことから11年度以降も36ホールで実施、指導員の方々とより一層の交流を図るため昼食(ジンギスカン)を一緒にとることとし交流を深めることになった。

さらに、体育の授業の中でもパークゴルフが導入されること となり、本校の教育活動のなかに定着してきている。

今後、「総合的な学習の時間」など体験的学習などが重要視されていくなかで、地域の教育力、特性を生かしたこうした活動をどう教育に取り入れていくか、学校に課せられた重要な課題である。

【 北海道幕別高等学校 川辺洋一教諭 記 】

IPGAニュース19号(平成11年1月発行)よい