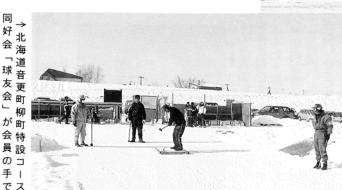

#### ~北海道でも、オールシーズンパークゴルフ天国!! にぎわう雪中 P G 場~

←北海道最大の雪中パークゴルフ場が今冬江別市にオープン。エリア全体をフラットに圧雪し、グリーンまわりはマウンドして変化をつけた待望のコースに連日にぎわいをみせている

(北海道江別市・昭和の森54 P G 場)

な4成同 なっ.... り年維好北 目持会海 の つ道 < 今年 球 音 の愛好者が訪 友 更 は会員 会町 が町 3 会 特 員 設 れて 0 のコ い人